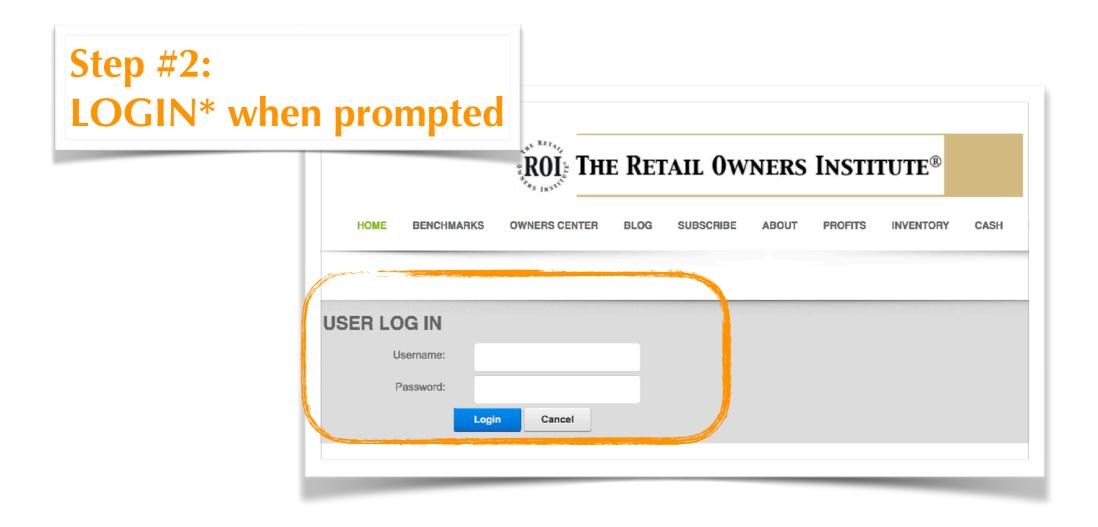

#### HOW CAN I GET INTO THE OWNERS CENTER?

It's easy! ROI Members have unlimited access to it all!

Step #1: Choose an Owner Issue by clicking any of the 7 Owner Issue images above.

Step #2: \_OGIN when prompted