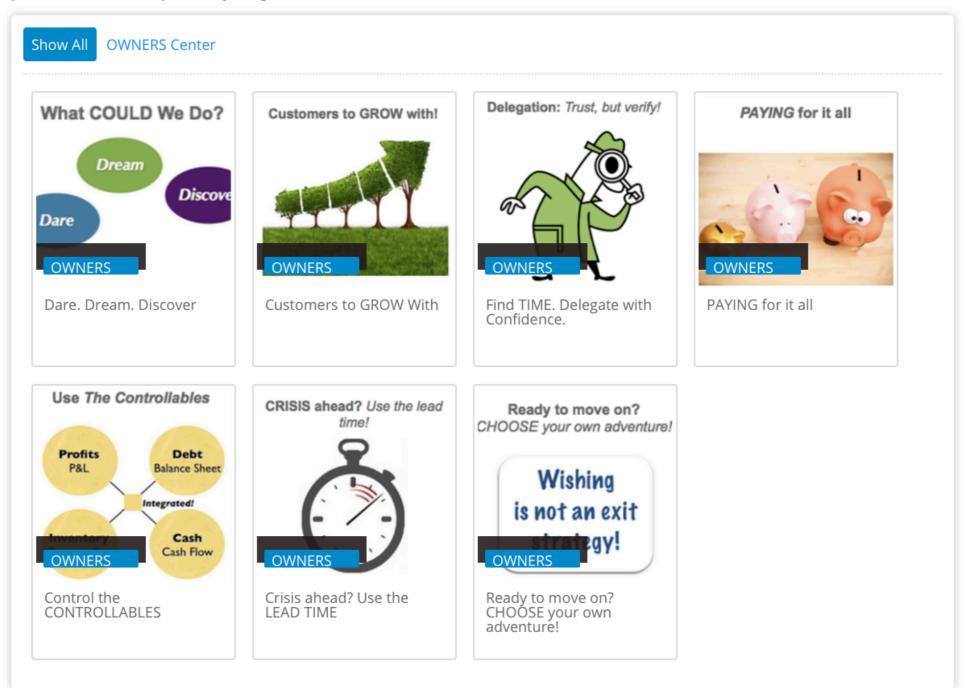

#### HOW CAN I GET INTO THE OWNERS CENTER?

It's easy! ROI Members have unlimited access to it all!

Step #1: Choose an Owner Issue by clicking any of the 7 Owner Issue images above.

Step #2: \_OGIN when prompted

### Step #1: Choose an Owner Issue by clicking any of the 7 Owner Issue images

\*ROI Members get unlimited access to all of The ROI and the entire OWNERS Center.