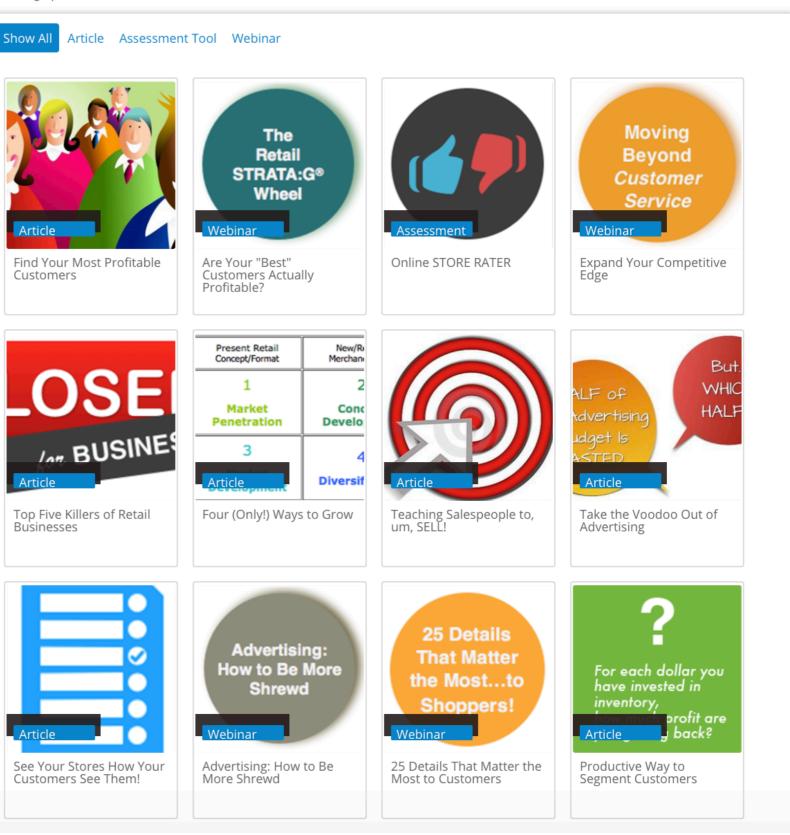

Step #3: Click any of the images in that section. That resource immediately pops up. Cool!

Then, just look for the pennant shapes at the bottom of each page. Go immediately to another section.

# Step #3: Click any of the images in that section. That resource immediately pops up!

find **PROFITABLE** 

click image | see that resource

find **PROFITABLE** 

customers

ROI Members & Owners

click image | see that resource