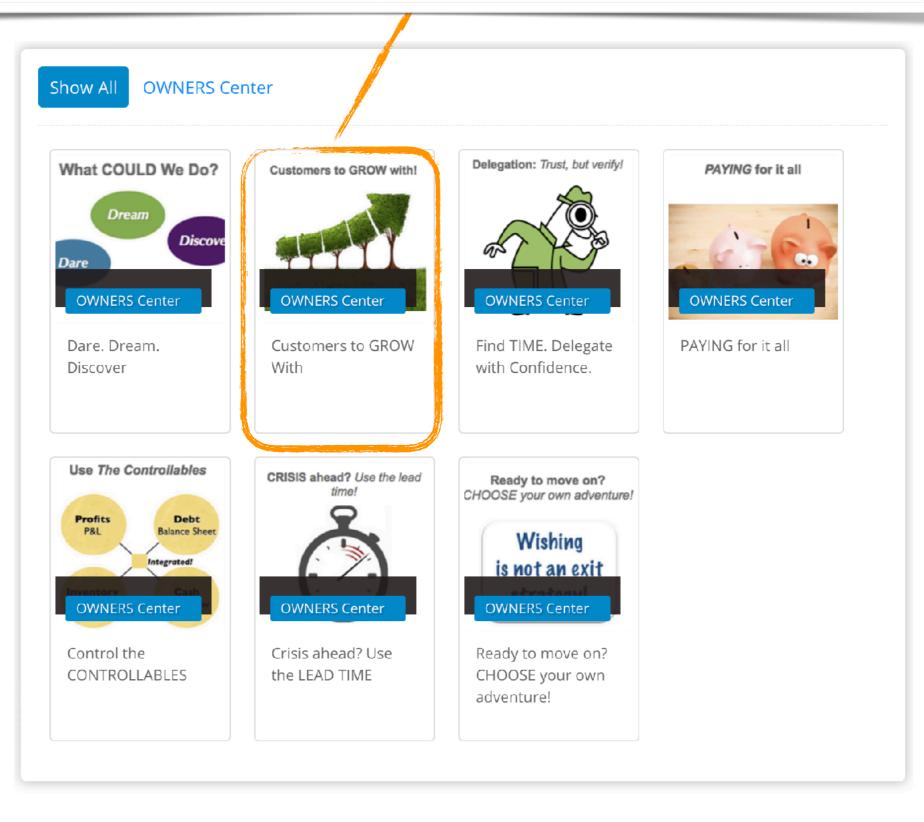

### Step #1: Choose an Owner Issue by clicking any of the 7 Owner Issue images

\*ROI Members get unlimited access to all of The ROI and the entire OWNERS Center.

## Immediately! See ALL the resources and tools in that section.

click image | see that resource